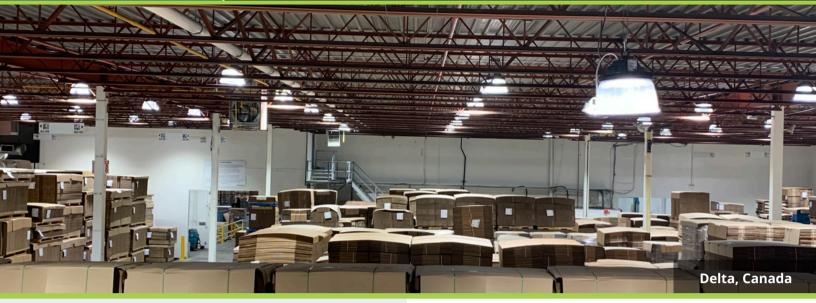

## CASE STUDY BOXMASTER CHALLENGE

Boxmaster, located in Delta, BC, produces a large volume of cardboard products from their warehouse headquarters. As a company which practices sustainability in all approaches of their manufacturing process, Boxmaster was looking for a more energy efficient lighting solution within their entire building facilities; offices, loading bays, warehouse, electrical rooms, and lounge/lunch rooms. They were looking to improve energy efficiency, and increase overall lighting quality for employees throughout their facilities.

## SOLUTION

Radiance Energy replaced all existing light bulbs with an improved, energy efficient LED retrofit solution throughout all areas of Boxmaster warehouse facilities. With the Radiance Solution, employees can more easily distinguish objects and potential obstacles. Those with lighting sensitivities will have fewer headaches and less eyestrain with the low-flicker rates from specifically chosen products. Boxmaster is now saving 489,430 kWh annually, a significant reduction of 96%. Lighting energy cost savings were in-turn reduced by 80%.