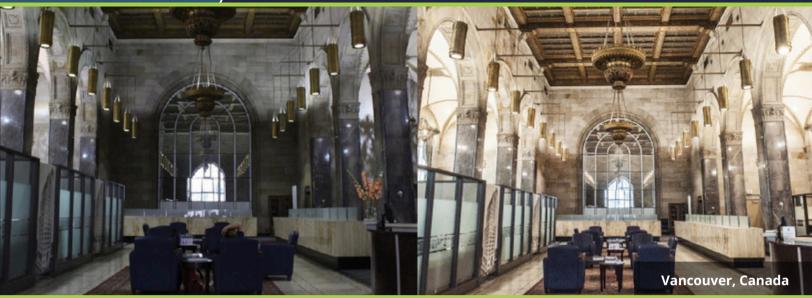

## CASE STUDY ROYAL BANK BUILDING

Radiance Energy is pleased to have delivered a custom set of solutions in response to the LED retrofit of this landmark building in the heart of Vancouver.

## CHALLENGE

The challenge was to update the aging lighting with the best new technology available, but without changing the historic charm of this heritage building. The former lighting was difficult to access, expensive to maintain and the fluorescent ballasts were buzzing so loudly that it distracted customers and employees.

## SOLUTION

The retrofit was achieved with carefully selected colour temperature ranges of LED fixtures that maintained the traditional design, while reducing the energy costs by 74% and eliminating 100% of the ongoing maintenance costs.