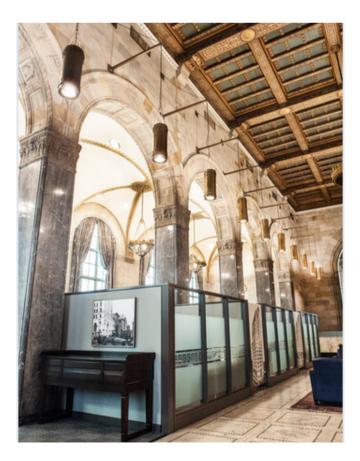

## CASE STUDY ROYAL BANK BUILDING

Radiance Energy is pleased to have delivered a custom set of solutions in response to the LED retrofit of this landmark building in the heart of Vancouver.

## CHALLENGE

The challenge was to update the aging lighting with the best new technology available, but without changing the historic charm of this heritage building. The former lighting was difficult to access, expensive to maintain and the fluorescent ballasts were buzzing so loudly that it distracted customers and employees.

## SOLUTION

The retrofit was achieved with carefully selected colour temperature ranges of LED fixtures that maintained the traditional design, while reducing the energy costs by 74% and eliminating 100% of the ongoing maintenance costs.