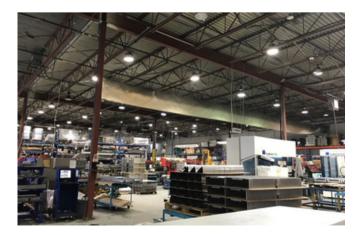

## SOLUTION

Radiance Energy replaced their existing metal halide fixtures with high-efficiency high bay lighting with controls for their warehouse areas and installed LED flat panels to replace the fluorescent tubes in the offices.