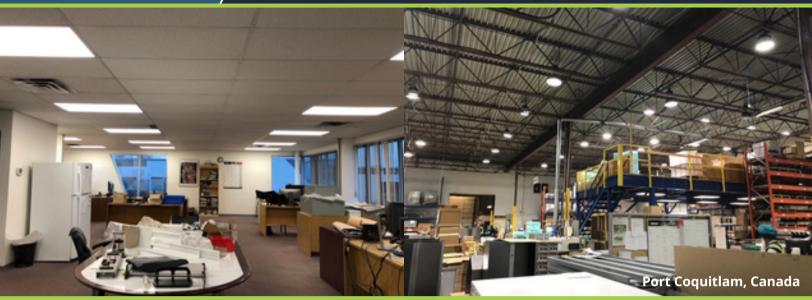

Radiance Energy conducted a thorough audit and energy analysis of Wesgar's manufacturing and office areas. Radiance found that there was poor visibility and low light levels throughout their facility. There was also high flicker rates and maintenance costs.

## SOLUTION

Radiance Energy replaced their existing metal halide fixtures with high-efficiency high bay lighting with controls for their warehouse areas and installed LED flat panels to replace the fluorescent tubes in the offices.