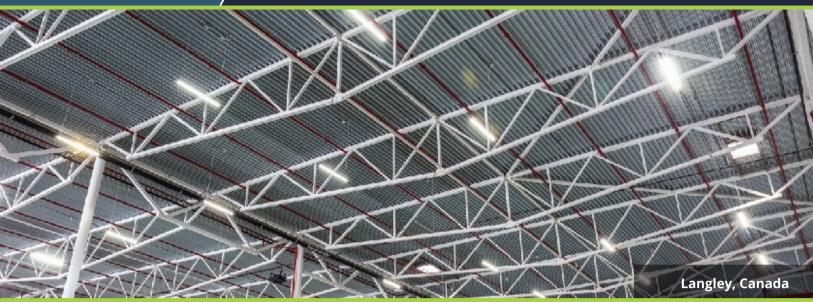

## SOLUTION

Radiance Energy replaced the warehouse metal halide high bay fixtures with LED lighting, resulting in a 100% increase in light levels while reducing energy use by half. Replacing the office troffer lights with flat panel LEDs resulted in a light quality improvement of 50% and saved more than 70% in energy costs.